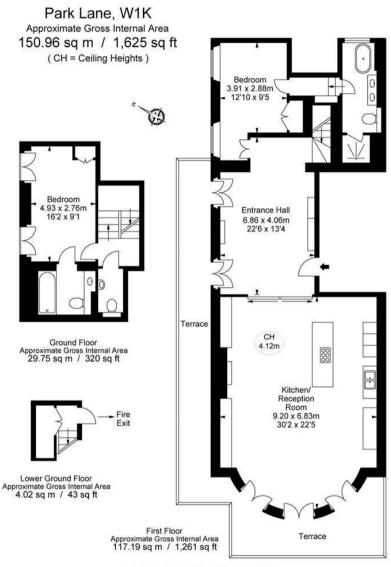

## Description

Stunning duplex overlooking Marble Arch on London's famous Park Lane. This dual-aspect, two bedroom property is beautifully presented, set on the first floor (with lift) and boasts a wrap-around terrace. The accommodation is laid out over 1,625sq ft and comprises a bright and airy entrance area with access to the terrace, a spectacular living room with double height ceilings, open plan kitchen, master bedroom with built-in wardrobes, en-suite bathroom with his and hers sinks, bath and shower, a second double bedroom with ensuite bathroom, guest cloakroom and a north/west facing terrace with view towards Marble Arch and Hyde Park. The finish throughout the apartment is exceptional, meticulously designed to accentuate light and space, all set within a stucco-fronted, grade II listed, period building.

## Terms

Fees & Charges: Tenancies exceeding £100,000 Per annum £480 inc VAT, Tenancies where a company is a tenant £480 Inc VAT.

ILLUSTRATION FOR IDENTIFICATION PURPOSES ONLY
ALL MEASUREMENTS ARE MAXIMUM, AND INCLUDE WINDOW BAYS AND WARDROBES WHERE APPLICABLE
THIS PLAN MUST NOT BE REPRODUCED BY ANY OTHER PERSON WITHOUT PERMISSION