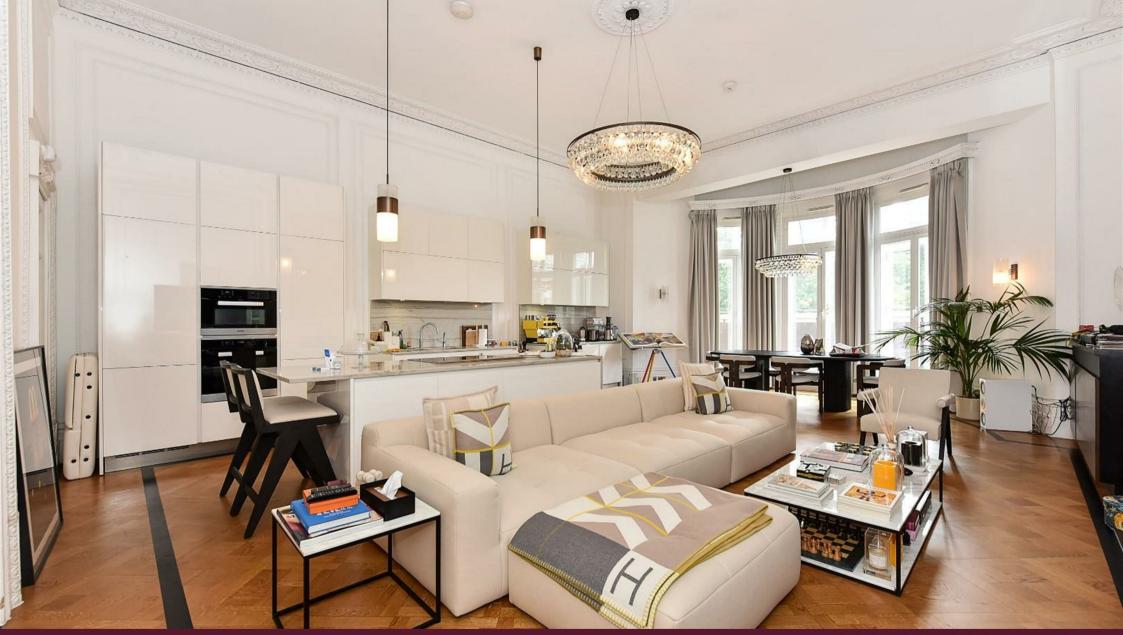

## Description

Stunning duplex overlooking Marble Arch on London's famous Park Lane. This dual-aspect, two bedroom property is beautifully presented, set on the first floor (with lift) and boasts a wrap-around terrace. The accommodation is laid out over 1,625sq ft and comprises a bright and airy entrance area with access to the terrace, a spectacular living room with double height ceilings, open plan kitchen, master bedroom with built-in wardrobes, en-suite bathroom with his and hers sinks, bath and shower, a second double bedroom with ensuite bathroom, guest cloakroom and a north/west facing terrace with view towards Marble Arch and Hyde Park. The finish throughout the apartment is exceptional, meticulously designed to accentuate light and space, all set within a stucco-fronted, grade II listed, period building.