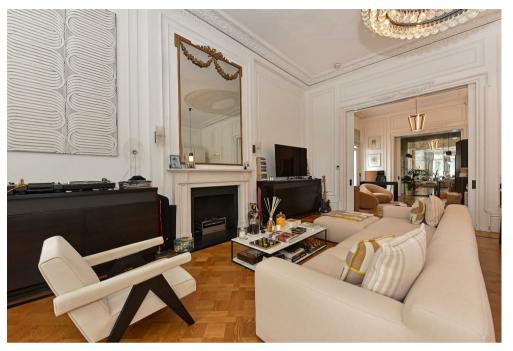

## Description

Stunning duplex overlooking Marble Arch on London's famous Park Lane. This dual-aspect, two bedroom property is beautifully presented, set on the first floor (with lift) and boasts a wrap-around terrace. The accommodation is laid out over 1,625sq ft and comprises a bright and airy entrance area with access to the terrace, a spectacular living room with double height ceilings, open plan kitchen, master bedroom with built-in wardrobes, en-suite bathroom with his and hers sinks, bath and shower, a second double bedroom with ensuite bathroom, guest cloakroom and a north/west facing terrace with view towards Marble Arch and Hyde Park. The finish throughout the apartment is exceptional, meticulously designed to accentuate light and space, all set within a stucco-fronted, grade II listed, period building.