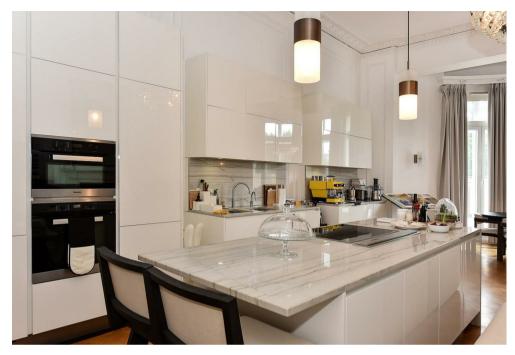

## Description

Stunning duplex overlooking Marble Arch on London's famous Park Lane. This dual-aspect, two bedroom property is beautifully presented, set on the first floor (with lift) and boasts a wrap-around terrace. The accommodation is laid out over 1,625sq ft and comprises a bright and airy entrance area with access to the terrace, a spectacular living room with double height ceilings, open plan kitchen, master bedroom with built-in wardrobes, en-suite bathroom with his and hers sinks, bath and shower, a second double bedroom with ensuite bathroom, guest cloakroom and a north/west facing terrace with view towards Marble Arch and Hyde Park. The finish throughout the apartment is exceptional, meticulously designed to accentuate light and space, all set within a stucco-fronted, grade II listed, period building.